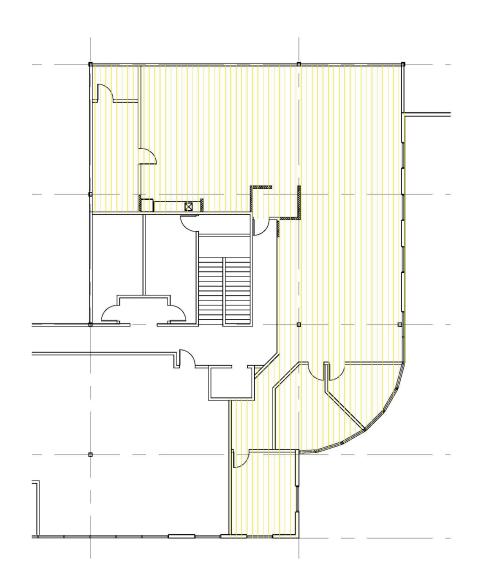

### **PROPERTY DETAILS**

- 3,615 RSF office space
- \$19.50 PSF, NNN
- 3 privates and open office area
- Turn-key ready suite with all new finishes
- Plenty of glass and natural light
- Walking distance to bus routes and amenities
- Easy access to I-405
- Available March 2020

#### Suite 11325

- 3,615 RSF (2nd Floor)
- 3 privates and open office area